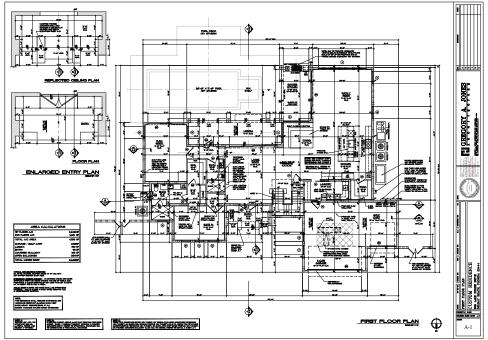

#### **ABOUT** THE PROPERTY

This new construction home is located in sunny Delray Beach and features stunning waterfront views of Lake Ida on two sides! 830 Lake Shore is a Lutron Centralized HomeWorks smart home, complete with Control4 Panels, the Solaris Whole House Air Purification system, Luma Snap surveillance, and Lutron centralized lighting. The resort-like backyard includes a saltwater pool, sun shelf, hot tub, and summer kitchen with direct access to Lake Ida. Inside, the home features quartz counters, a custom wood island, fireplace, floating white oak glass staircase, and so much more.

#### AREA

- 4,355 Sq Ft (Living)
- 5,600 Sq Ft (Gross)

#### **GARAGE**

• 3 Car Garage

#### BED/BATH

- 5 Bedrooms
- 5 Bathrooms

AREA 4,355 Sq Ft (Living) 5,600 Sq Ft (Gross) **GARAGE** 3 Car Garage

BED/BATH 5 Bedrooms 5 Bathrooms

AREA 4,355 Sq Ft (Living) 5,600 Sq Ft (Gross) **GARAGE** 3 Car Garage BED/BATH 5 Bedrooms 5 Bathrooms