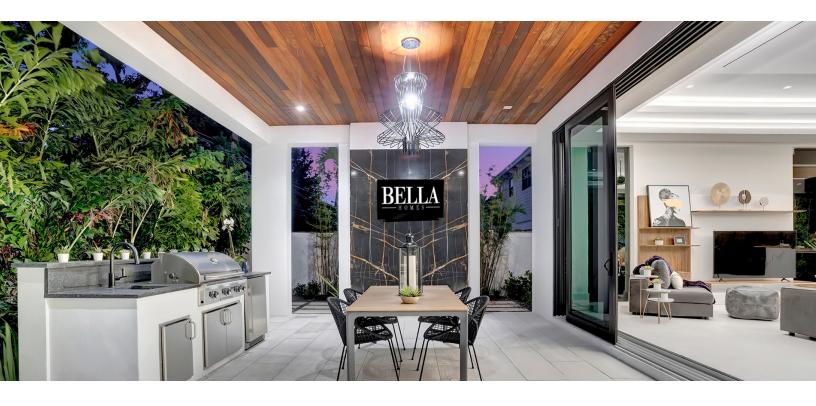

#### **ABOUT** THE PROPERTY

This new construction home is located in sunny Delray Beach and features stunning waterfront views of Lake Ida on two sides! 830 Lake Shore is a Lutron Centralized HomeWorks smart home, complete with Control4 Panels, the Solaris Whole House Air Purification system, Luma Snap surveillance, and Lutron centralized lighting. The resort-like backyard includes a saltwater pool, sun shelf, hot tub, and summer kitchen with direct access to Lake Ida. Inside, the home features quartz counters, a custom wood island, fireplace, floating white oak glass staircase, and so much more.

#### **BEAUTIFUL**, FUNCTIONAL DESIGN AND HIGH-END MATERIALS

We understand the impact and role of technology in our daily lives. And we believe in minimizing our impact on Mother Earth. Every home we build is constructed with maximum efficiency in mind—with green features that benefit Mother Nature as well. Like high Seer A/C, spray foam insulation, full LED lighting. Our properties also feature a state-of-the-art air filtration system from Solaris that purifies and cleans the air within your home. The in-duct Solaris Whole House Air Purifier contains the latest UV light technology that kills bacteria, viruses, mold, pollen, and other airborne particles before cycling clean air back into your home. Our interior spaces are purposeful and functional. Materials are top-of-the-line. Build quality is on point. Plus, Hassle-free automation, like the Control4 Smart Home system, allows our offerings to stand out from the crowd, and provides a simple, easy-to-use solution for managing and checking the status of common household tasks like lighting and security.