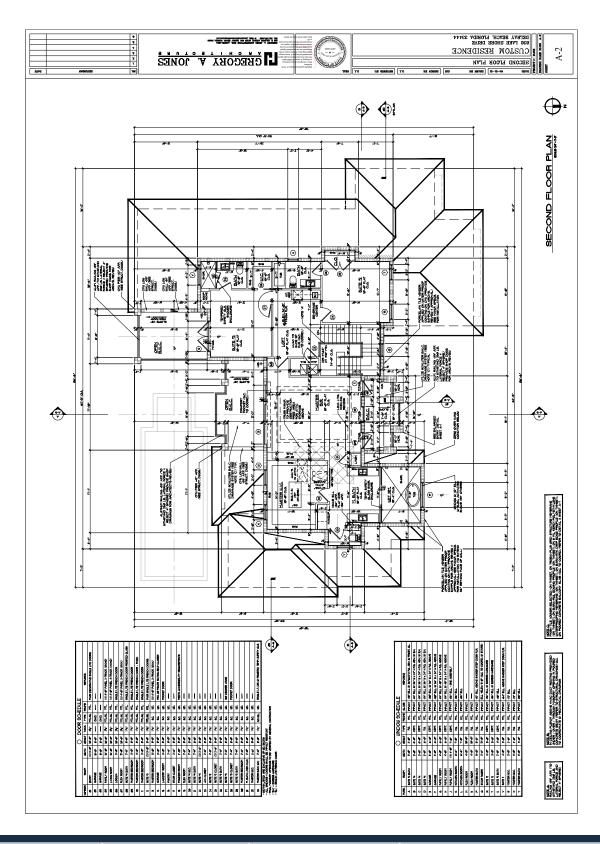

#### **ABOUT** THE PROPERTY

This new construction home is located in sunny Delray Beach and features stunning waterfront views of Lake Ida on two sides! 830 Lake Shore is a Lutron Centralized HomeWorks smart home, complete with Control4 Panels, the Solaris Whole House Air Purification system, Luma Snap surveillance, and Lutron centralized lighting. The resort-like backyard includes a saltwater pool, sun shelf, hot tub, and summer kitchen with direct access to Lake Ida. Inside, the home features quartz counters, a custom wood island, fireplace, floating white oak glass staircase, and so much more.

#### AREA

- 4,355 Sq Ft (Living)
- 5,600 Sq Ft (Gross)

#### **GARAGE**

• 3 Car Garage

#### BED/BATH

- 5 Bedrooms
- 5 Bathrooms

AREA 4,355 Sq Ft (Living) 5,600 Sq Ft (Gross) **GARAGE** 3 Car Garage

BED/BATH 5 Bedrooms 5 Bathrooms

AREA 4,355 Sq Ft (Living) 5,600 Sq Ft (Gross) **GARAGE** 3 Car Garage BED/BATH 5 Bedrooms 5 Bathrooms