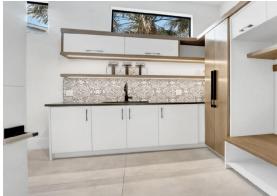

#### **ABOUT** THE PROPERTY

This new construction home is located in sunny Delray Beach and features stunning waterfront views of Lake Ida on two sides! 830 Lake Shore is a Lutron Centralized HomeWorks smart home, complete with Control4 Panels, the Solaris Whole House Air Purification system, Luma Snap surveillance, and Lutron centralized lighting. The resort-like backyard includes a saltwater pool, sun shelf, hot tub, and summer kitchen with direct access to Lake Ida. Inside, the home features quartz counters, a custom wood island, fireplace, floating white oak glass staircase, and so much more.