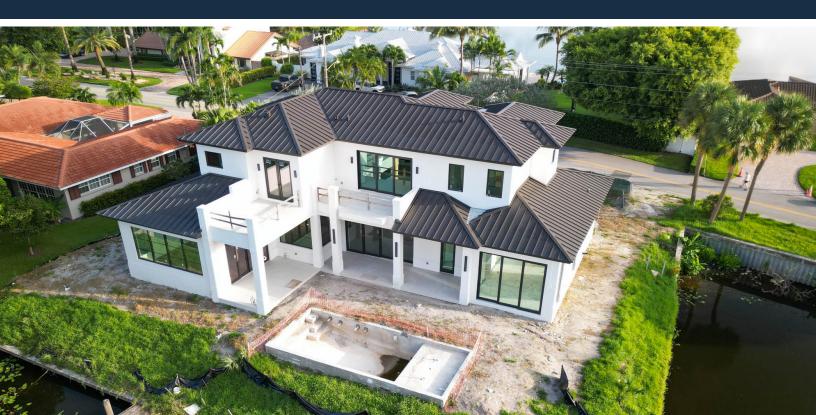

## BELLA

830 LAKE SHORE DRIVE, DELRAY BEACH FL, 33444

OFFERED AT

\$3,600,000

#### **ABOUT** THE PROPERTY

This new construction home is located in sunny Delray Beach and features stunning waterfront views of Lake Ida on two sides! 830 Lake Shore is a Lutron Centralized HomeWorks smart home, complete with Control4 Panels, the Solaris Whole House Air Purification system, Luma Snap surveillance, and Lutron centralized lighting. The resort-like backyard includes a saltwater pool, sun shelf, hot tub, and summer kitchen with direct access to Lake Ida. Inside, the home features quartz counters, a custom wood island, fireplace, floating white oak glass staircase, and so much more.